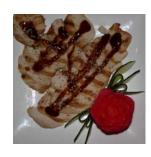

### TRADITIONAL CUISINE

CHICKEN 9.55

L10 STIR FRY (CHICKEN or VEGS) served with rice & miso soup 9.50
L11 STIR FRY (BEEF or SHRIMP) served with rice & miso soup 9.95
L12 TERIYAKI (CHICKEN or STEAK) served with rice and miso soup 9.95
L13 UDON or SOBA IN BROTH served with salad & Vegetable tempra
CHICKEN 9.25 VEG 8.95 SHRIMP 9.75 SEAFOOD 9.75
L14 TEMPURA served with miso soup & salad

SHRIMP 9.95