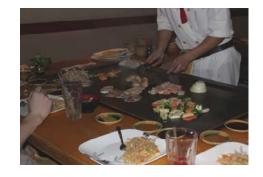

## TEPPANYAKI GRILL Watch chefs cook while entertaining you.

9.95

Served with soup, salad and steam rice (\$1.95 for fried rice) This is a fun-filled dinning experience. Your selection is cooked with garden fresh vegetables right in front of you.

TL1 CHICKEN 10.50

TL2 SIRLOIN STEAK 10.95

TL3 SHRIMP 11.95

TL4 FILLET MIGNON 13.95

TL6 CHICKEN & SHRIMP 11.95

TL7 VEGETABLES 9.95

TL8 SIRLOIN STEAK & SHRIMP 12.50

TL9 FILLET MIGNON & SHRIMP 13.95